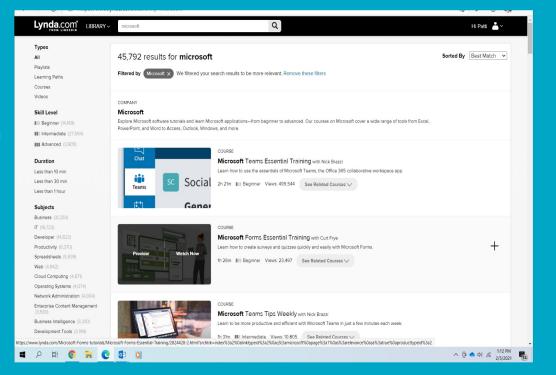

### **LyndaLibrary**

Learn technology and career skills with video tutorials, including coding, multimedia production and social media management. For Schaumburg Township District Library cardholders only.