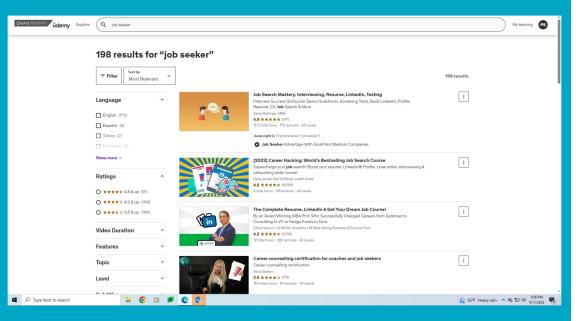

### **Udemy**

Learn and improve skills across business, tech, design and more. Includes 10,000+ on-demand video courses in multiple languages. For Schaumburg Township District Library cardholders only.

#### Nearly 20,000 Online Video Courses

Takes a learner-first approach

duration, topic, and ratings.

The top-rated courses offer upskilling in the areas of business, tech, and personal development across 75+ different categories.

#### Eighty-five percent of the collection has been updated in the last two years, ensuring learners are developing skills in the most relevant areas.

International collection

Users can select the instructor and content that best addresses their skills need and learning preference and filter search results on course features, level,

Features 7,000+ courses taught by native speakers in more than 12 different languages designed to help more users achieve their desired learning outcomes.

How is my information used?

Your name and email address are used to create your account in Udemy. Your name is used to populate certificates of completion, and your email address will help us reach you if you need assistanc